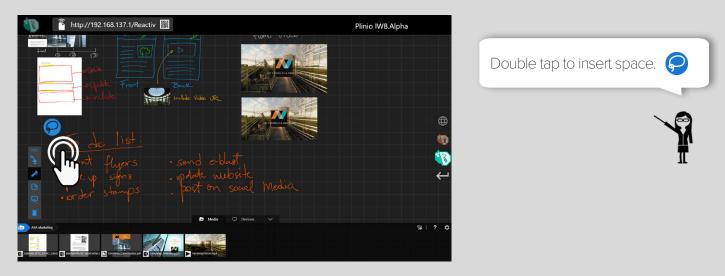

#### LASSO

Lasso an area and move content to a new location using simple gestures.

Drag the lasso around/ in between content to be moved.