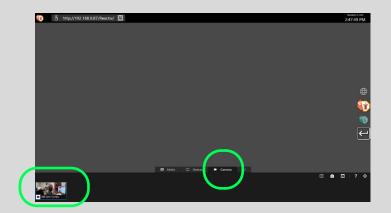

### CAMERAS

Camera objects behave as Picture-In-Picture (PIP) sources. They can be pinned to allow the presenter to be always visible and be prominent during the entire presentation.

Drag and drop your devices to connect Settings > Device Manager > Camera Inputs.

You can now drag your camera on the workspace and interact with it like any other document.

Camera view can be easily switched between different views such as host camera or room camera with a single click.