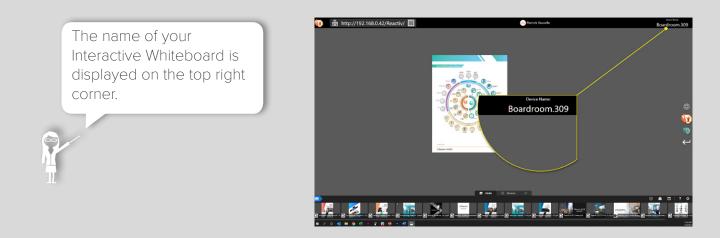

## REMOTE CONNECT

Team members can wirelessly send their files to Reactiv SUITE by entering the http link that is located in the top bar of Reactiv SUITE into their desktop or browser, which would then allow them to upload files to open onto the digital workspace.