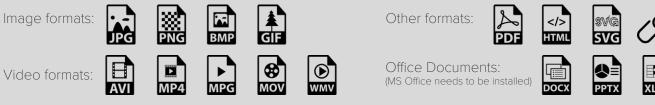

#### FILE FORMATS

Reactiv SUITE can support various file formats as listed below:

NYTRICLOCAL.NYTRIC-WS1