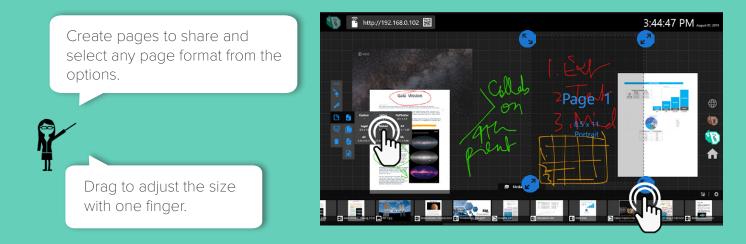

### POWERFUL PAGINATION

Dynamically create PDF pages in the middle of a meeting and share important sections that are relevant, with the team. Save & share in three simple clicks.