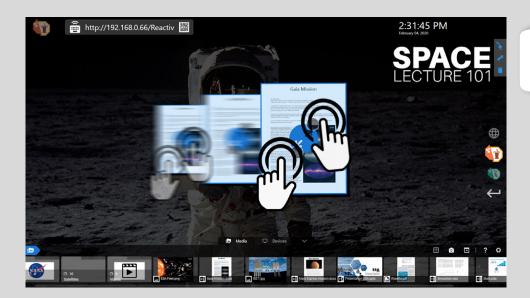

## GENERAL NAVIGATION

Hold with two fingers and pinch to resize document.

Click the same button to go back to the workspace.

#### ARRANGE AND COMPARE

STAGE enables you to open, arrange, and compare any number of documents, files, and videos.