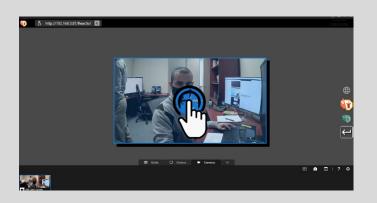

You can now drag your camera on the workspace and interact with it like any other document.

Camera view can be easily switched between different views such as host camera or room camera with a single click.