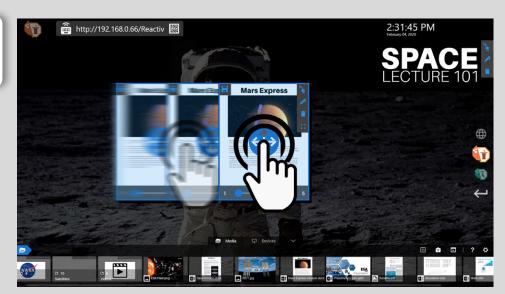

## GENERAL NAVIGATION

Hold with two fingers and pinch to resize document.

Click the same button to go back to the workspace.