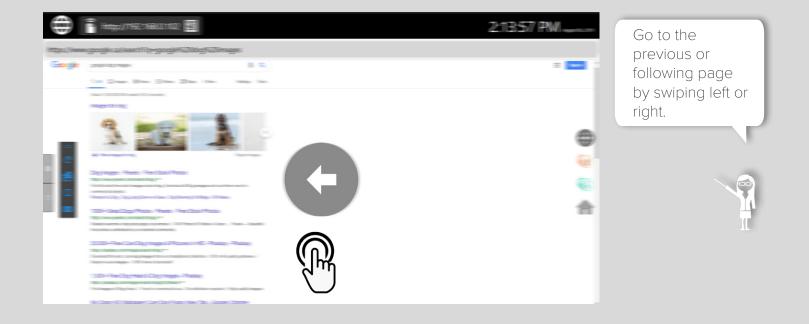

## GENERAL NAVIGATION

Hold with two fingers and pinch to resize document.

Click the same button to go back to the workspace.