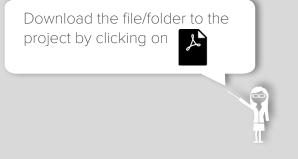

## REMOTE CONNECT

Team members can wirelessly send their files to Reactiv SUITE by entering the http link that is located in the top bar of Reactiv SUITE into their desktop or browser, which would then allow them to upload files to open onto the digital workspace.

<text><text><image>

Open your screen mirroring options on your device.

Note: The Cancel button can be used to refuse content.

Drag file/folder onto the screen to present.