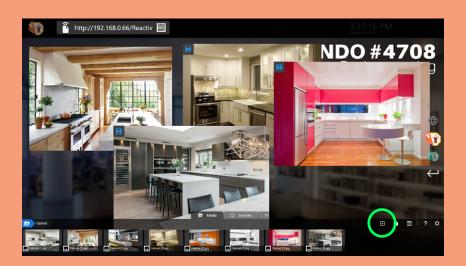

#### ARRANGE AND COMPARE

STAGE enables you to open, arrange, and compare any number of documents, files, and videos.