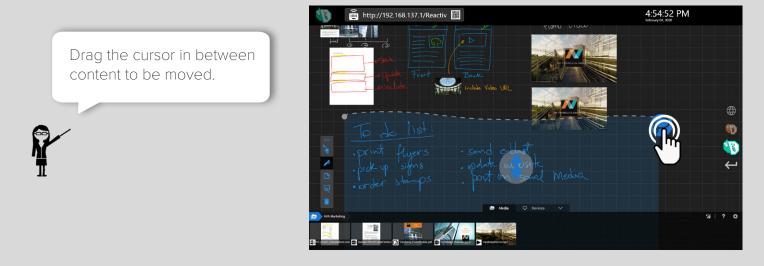

#### LASSO

Lasso an area and move content to a new location using simple gestures.

Drag the lasso around/ in between content to be moved.