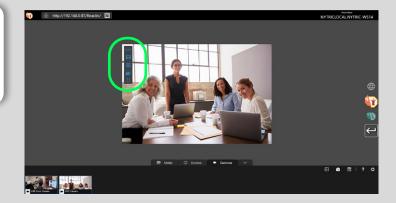

You can now drag your camera on the workspace and interact with it like any other document.

Camera view can be easily switched between different views such as host camera or room camera with a single click.