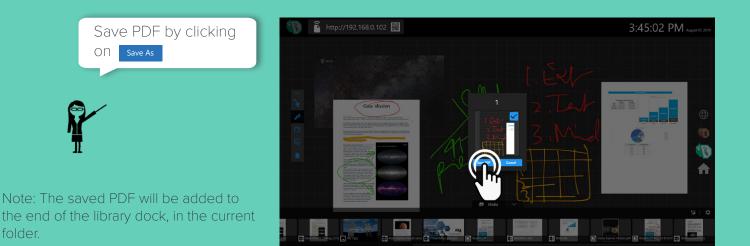

### POWERFUL PAGINATION

Dynamically create PDF pages in the middle of a meeting and share important sections that are relevant, with the team. Save & share in three simple clicks.