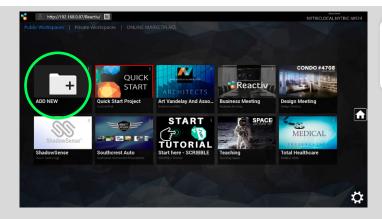

## ADD NEW WORKSPACE

Click to start presenting.

Add images as the preview or presentation background by saving the image with the name "folder" or "background" .png, .jpg or .jpeg inside the chosen folder.