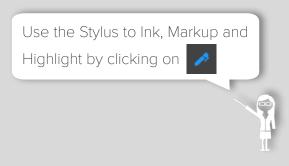

#### NATIVE INKING

- Ink on videos and save a screenshot with the frame number\timestamp.
- Ink into documents/images and embed annotations into the original file format.
- Ink on a web page and save a screenshot.
- Inked files are saved back into the same folder as the original file.