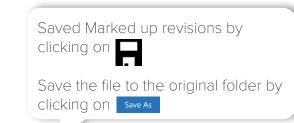

#### REVISION MANAGEMENT

The revision feature allows you to automatically save a new file with the date and time to the same folder as the source file. The date and time is appended to the end of the file name.