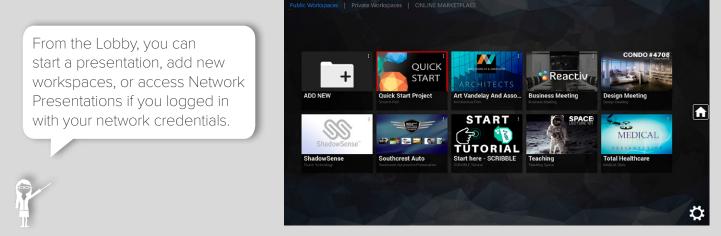

#### LOBBY

http://192.168.0.87/Reactiv/

## ADD NEW WORKSPACE

Click to start presenting.

Add images as the preview or presentation background by saving the image with the name "folder" or "background" .png, .jpg or .jpeg inside the chosen folder.