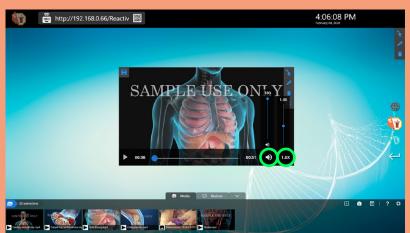

#### ENHANCED VIDEO PLAYBACK

Open any video, resize it, zoom in or out, speed up, slow down, advance and rewind.