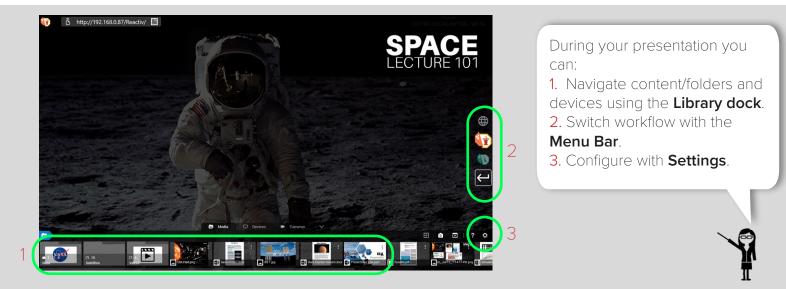

## GENERAL NAVIGATION

Hold with two fingers and pinch to resize document.

Click the same button to go back to the workspace.