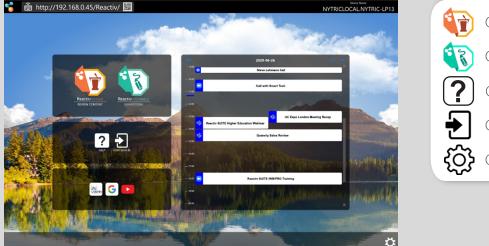

#### HOMESCREEN

Click to start a **STAGE** presentation.

SReactiv SUITE

Click to start a **SCRIBBLE** presentation.

Click to change any settings.

#### LOBBY

http://192.168.0.87/Reactiv/