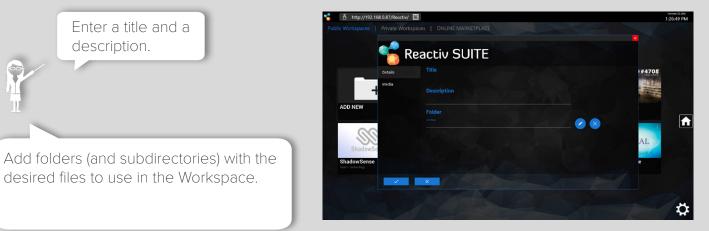

## ADD NEW WORKSPACE

Click to start presenting.

Add images as the preview or presentation background by saving the image with the name "folder" or "background" .png, .jpg or .jpeg inside the chosen folder.

background.jpeg

Your Workspace is now ready!