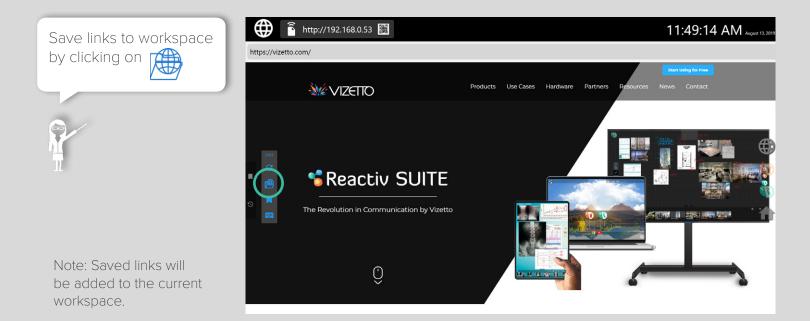

### BROWSER 🌐

## REMOTE CONNECT

Team members can wirelessly send their files to Reactiv SUITE by entering the http link that is located in the top bar of Reactiv SUITE into their desktop or browser, which would then allow them to upload files to open onto the digital workspace.