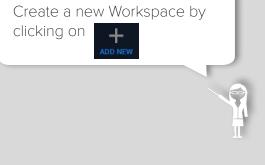

## ADD NEW WORKSPACE

Click to start presenting.

Add images as the preview or presentation background by saving the image with the name "folder" or "background" .png, .jpg or .jpeg inside the chosen folder.