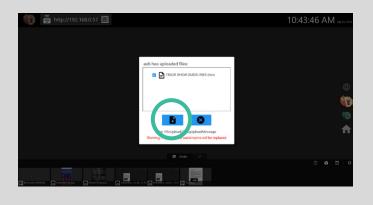

## REMOTE CONNECT

Team members can wirelessly send their files to Reactiv SUITE by entering the http link that is located in the top bar of Reactiv SUITE into their desktop or browser, which would then allow them to upload files to open onto the digital workspace.

<text><text><image>

Open your screen mirroring options on your device.

Note: The Cancel button can be used to refuse content.

Drag file/folder onto the screen to present.