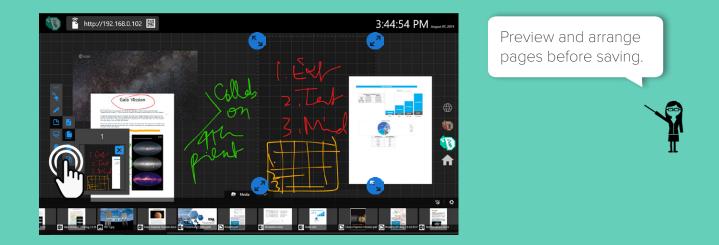

### POWERFUL PAGINATION

Dynamically create PDF pages in the middle of a meeting and share important sections that are relevant, with the team. Save & share in three simple clicks.