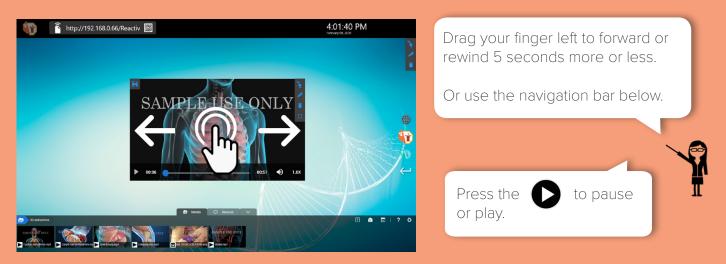

#### ENHANCED VIDEO PLAYBACK

Open any video, resize it, zoom in or out, speed up, slow down, advance and rewind.