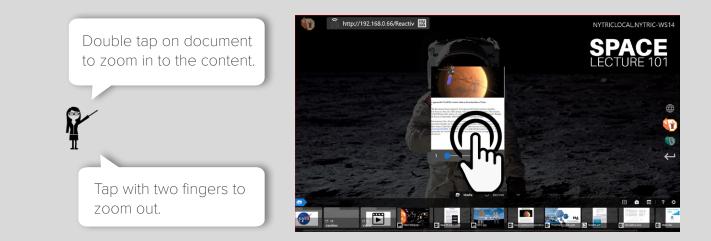

## GENERAL NAVIGATION

Hold with two fingers and pinch to resize document.

Click the same button to go back to the workspace.