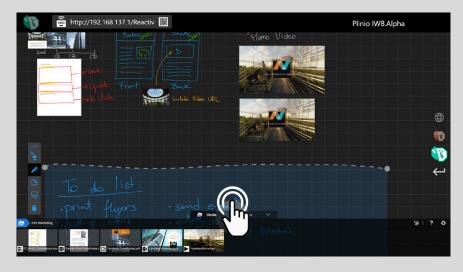

#### LASSO

Lasso an area and move content to a new location using simple gestures.

Drag the lasso around/ in between content to be moved.