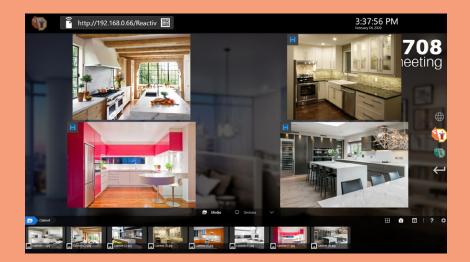

#### ARRANGE AND COMPARE

STAGE enables you to open, arrange, and compare any number of documents, files, and videos.