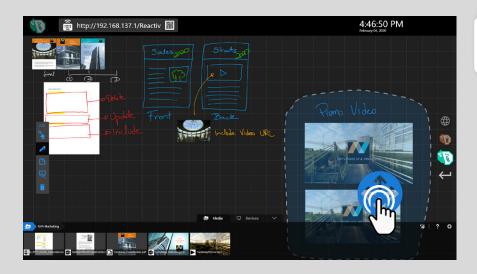

#### SMART RIP

As if you were working with paper, you can easily rip out pages from any type of document and arrange them into custom layouts.

#### LASSO

Lasso an area and move content to a new location using simple gestures.

Drag the lasso around/ in between content to be moved.