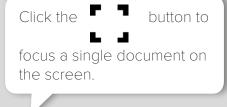

## GENERAL NAVIGATION

Hold with two fingers and pinch to resize document.

Click the same button to go back to the workspace.