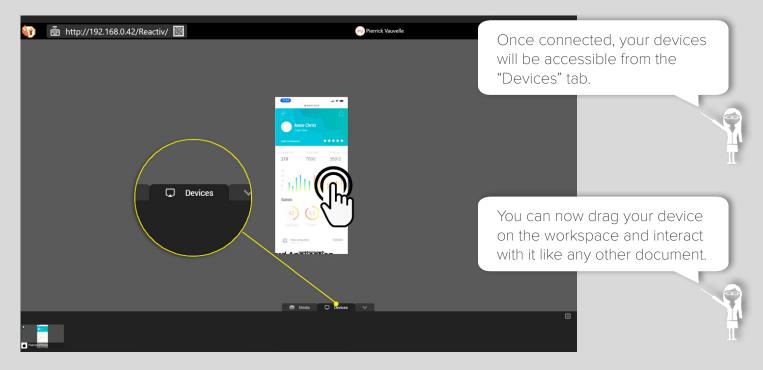

## REMOTE CONNECT

Team members can wirelessly send their files to Reactiv SUITE by entering the http link that is located in the top bar of Reactiv SUITE into their desktop or browser, which would then allow them to upload files to open onto the digital workspace.