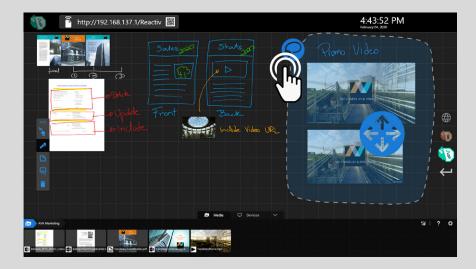

#### LASSO

Lasso an area and move content to a new location using simple gestures.

Drag the lasso around/ in between content to be moved.