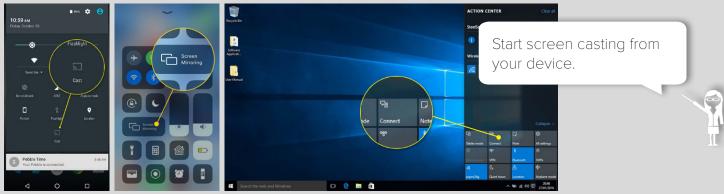

## SCREEN CASTING

📽 Reactiv SUITE

Team members in the same room can wirelessly cast their mobile phones, tablets and Laptops into Reactiv SUITE using its integrated Miracast, AirPlay or Chromecast functionality.

Android

iOS

Windows 10