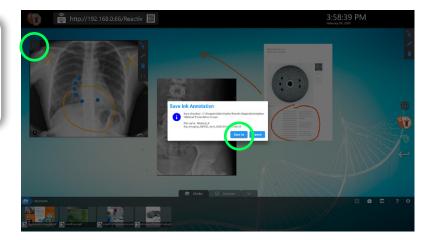

#### NATIVE INKING

- Ink on videos and save a screenshot with the frame number\timestamp.
- Ink into documents/images and embed annotations into the original file format.
- Ink on a web page and save a screenshot.
- Inked files are saved back into the same folder as the original file.

#### REVISION MANAGEMENT

The revision feature allows you to automatically save a new file with the date and time to the same folder as the source file. The date and time is appended to the end of the file name.