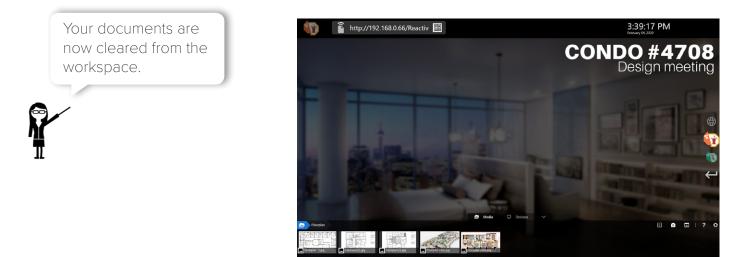

### CLEAR ALL

**STAGE** enables you to clear up all documents from the workspace, in one go.