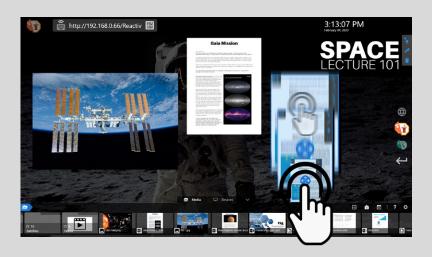

#### ARRANGE AND COMPARE

STAGE enables you to open, arrange, and compare any number of documents, files, and videos.

### CLEAR ALL

**STAGE** enables you to clear up all documents from the workspace, in one go.