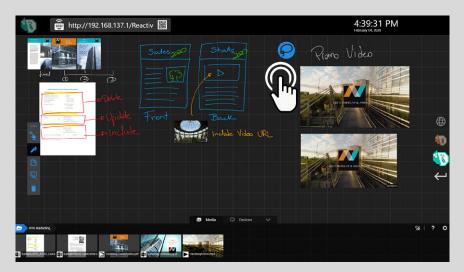

#### SMART RIP

As if you were working with paper, you can easily rip out pages from any type of document and arrange them into custom layouts.