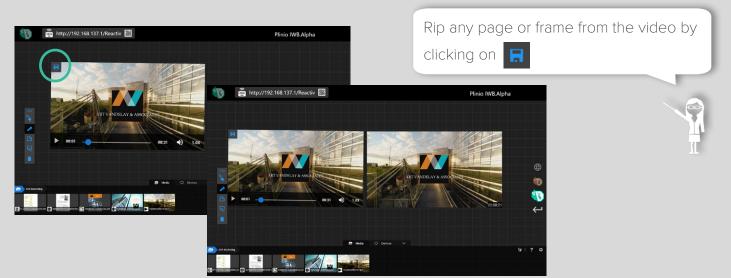

#### SMART RIP

As if you were working with paper, you can easily rip out pages from any type of document and arrange them into custom layouts.