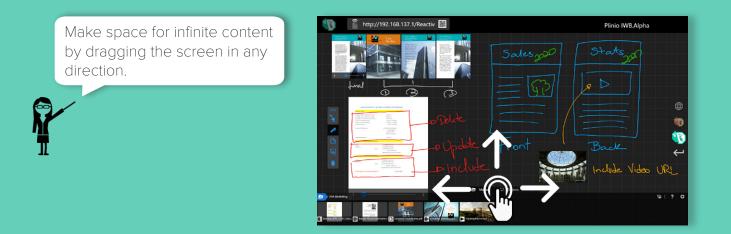

### Reactiv | SCRIBBLE

With **SCRIBBLE**, the work area is adaptable and will expand as you are creating content. This infinite Canvas allows your team to annotate and share ideas immediately.