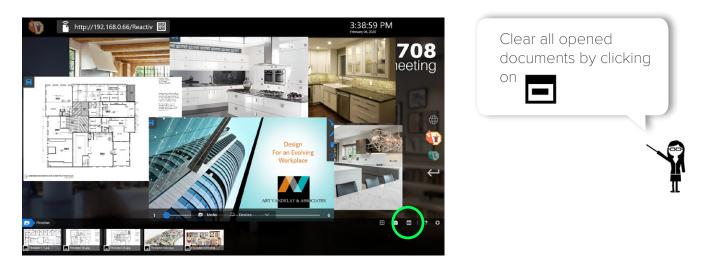

# START PRESENTING IN **A FEW STEPS**

Arrange and compare

all opened documents by clicking on 开

### CLEAR ALL

**STAGE** enables you to clear up all documents from the workspace, in one go.