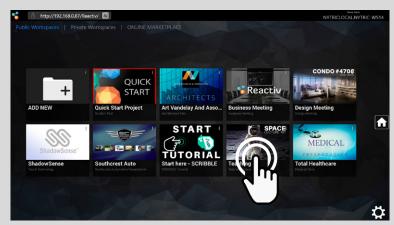

#### HOMESCREEN

Click to start a **STAGE** presentation.

SReactiv SUITE

Click to start a **SCRIBBLE** presentation.

Click to change any settings.