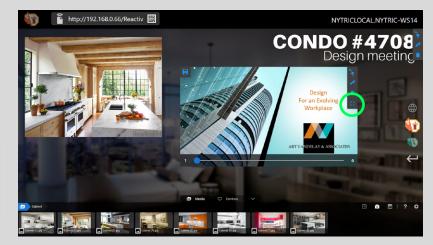

## GENERAL NAVIGATION

Hold with two fingers and pinch to resize document.

Click the same button to go back to the workspace.