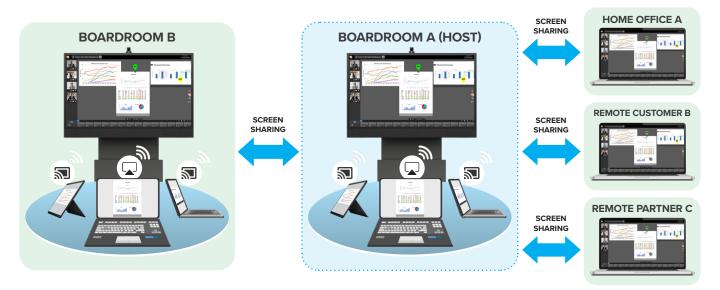

### **Real Life Use Case Examples**

#### Boardroom

Classroom

Reactiv SUITE is available in multiple configurations - each optimized for different types of hardware endpoints; laptops for personal use in a home office, versus Interactive White Boards for use in public spaces such as conference and huddle rooms. Together, Reactiv IWB and PRO create a seamless experience for all users in any work environment, allowing local and remote employees, partners and customers to simultaneously collaborate and participate as if they were sitting across the table.