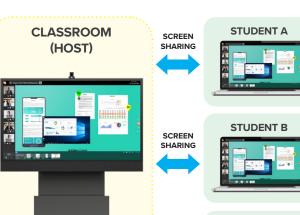

n sessions. In addition, services and extensions are integrated that allow different formats and sources of data to be unlocked, processed and displayed - depending on how the end user is accessing Reactiv.

Reactiv SUITE is available in multiple configurations - each optimized for different types of hardware endpoints; laptops for personal use in a home office, versus Interactive White Boards for use in public spaces such as conference and huddle rooms. Together, Reactiv IWB and PRO create a seamless experience for all users in any work environment, allowing local and remote employees, partners and customers to simultaneously collaborate and participate as if they were sitting across the table.

### **Real Life Use Case Examples**

#### Boardroom



Classroom

# **Home Office/Travel**





SCREEN



SUITE 8

## **Reactiv SUITE IWB**

#### **Designed For Shared Spaces**

The perfect solution for multiple people to use Reactiv SUITE, throughout the day, in public spaces such as boardrooms, conference rooms and huddle rooms. This configuration integrates key features that allow the solution to operate, be configured and managed in these environments.

Reactiv SUITE IWB natively integrates several authentication protocols which facilitate individual user access to data. Users can log in to existing authentication databases like Active Directory or Office 365, and seamlessly access their workspaces regardless of what room they use. This allows trusted users full access to their data on the network, while restricting guests to limited access.

Additionally, Reactiv SUITE IWB nat