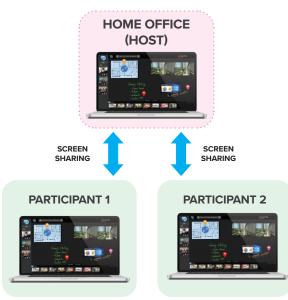

ion sessions. In addition, services and extensions are integrated that allow different formats and sources of data to be unlocked, processed and displayed - depending on how the end user is accessing Reactiv.

Reactiv SUITE is available in multiple configurations - each optimized for different types of hardware endpoints; laptops for personal use in a home office, versus Interactive White Boards for use in public spaces such as conference and huddle rooms. Together, Reactiv IWB and PRO create a seamless experience for all users in any work environment, allowing local and remote employees, partners and customers to simultaneously collaborate and participate as if they were sitting across the table.

### **Real Life Use Case Examples**

#### Boardroom



Classroom

# **Home Office/Travel**





SCREEN



SUITE 8

## **Reactiv SUITE IWB**

#### **Designed For Shared Spaces**

The perfect solution for multiple people to use Reactiv SUITE, throughout the day, in public spaces such as boardrooms, conference rooms and huddle rooms. This configuration integrates key features that allow the solution to operate, be configured and managed in these environments.

Reactiv SUITE IWB natively integrates several authentication protocols which facilitate individual user access to data. Users can log in to existing authentication databases like Active Directory or Office 365, and seamlessly access their workspaces regardless of what room they use. This allows trusted users full access to their data on the network, while restricting guests to limited access.

Additionally, Reactiv SUITE IWB n